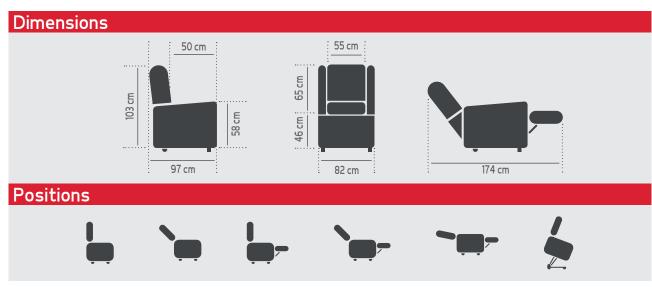

## Standard features

- Iron and wood structure:
- Padding in non-deformable polyurethane foam with differentiated density;
- 2-engine mechanics with Lift/Relax/Bed functions;
- Quality fabric with high wear resistance;
- Eleva function: the chair will lift up to 15cm parallel to the floor;
- · Weight capacity 130 kg.