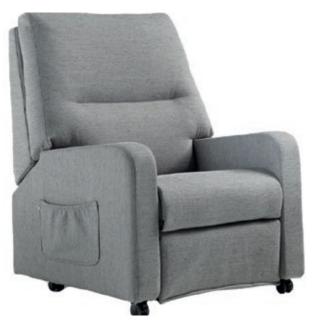

## Kappa 6

## Relax Armchairs

## Standard features

- Iron and wood structure:
- Padding in non-deformable polyurethane foam with differentiated density;
- 2-engine mechanics with Lift/Relax/Bed functions;
- Quality fabric with high wear resistance;
- Eleva function: the chair will lift up to 15cm parallel to the floor;
- · Weight capacity 130 kg.